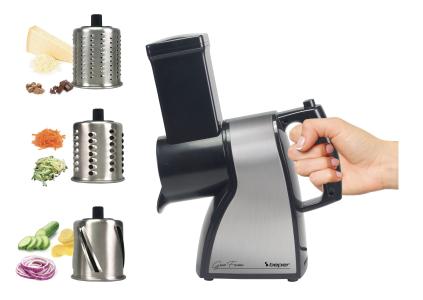

## **BP.400**

Practical slicer with steel body and ABS and stainless steel rollers. Equipped with 3 easily interchangeable rollers for different types of cutting: slices, julienne and fine grating. Ergonomic handle for a secure grip and a large hole for food introduction. Ideal for grating cheese, nuts, biscuits, bread and cutting fruit and vegetables. Easy to disassemble and clean.

## **GRATER AND VEGETABLE SLICER**

**BP.400** 

PRODUCT SIZE: 23X11,5X30,5 CM

MATERIAL: STAINLESS STEEL/ABS

POWER: 430 W

**GROSS WEIGHT**: 1,98 KG

PACKAGING SIZE: 21,5X20,8X26 CM

PACKAGING: COLORED BOX