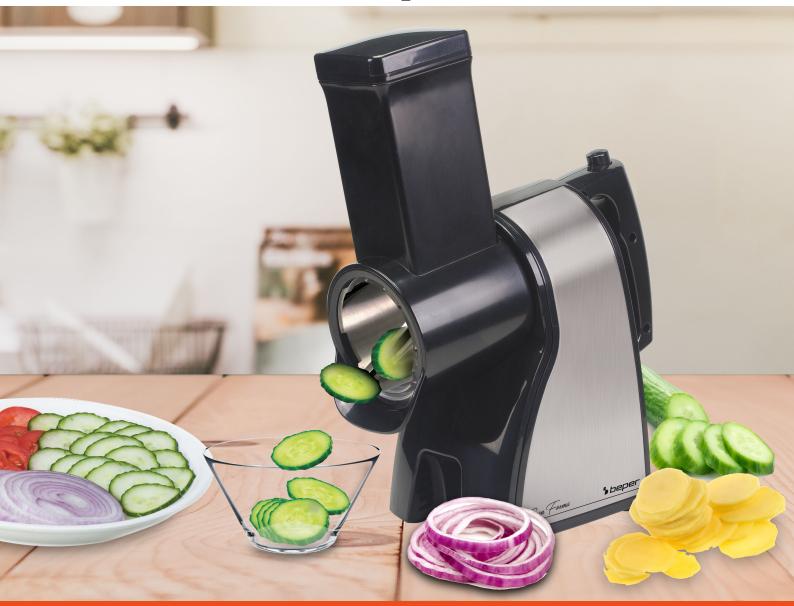

## **GRATER AND VEGETABLE SLICER**

## **BP.400**

Practical slicer with steel body and ABS and stainless steel rollers. Equipped with 3 easily interchangeable rollers for different types of cutting: slices, julienne and fine grating. Ergonomic handle for a secure grip and a large hole for food introduction. Ideal for grating cheese, nuts, biscuits, bread and cutting fruit and vegetables. Easy to disassemble and clean.

## **GRATER AND VEGETABLE SLICER**

**BP.400** 

PRODUCT SIZE: 23X11,5X30,5 CM

MATERIAL: STAINLESS STEEL/ABS

POWER: 430 W

**GROSS WEIGHT**: 1,98 KG

PACKAGING SIZE: 21,5X20,8X26 CM

PACKAGING: COLORED BOX