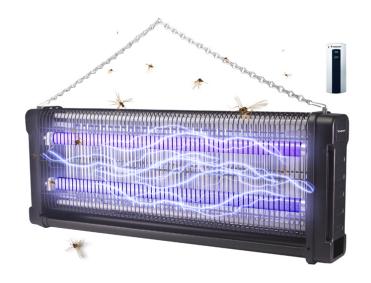

## P206ZAN040

Electric mosquito net with sturdy structure in ABS and metal, perfect also for outdoor use. The two 20 W UV-A light tubes each and the open top grid help to increase the attractiveness, to eliminate mosquitoes and other flying insects. Usable in support or hanging, thanks to the supplied chain. Remote control included, and removable tray for easy cleaning.