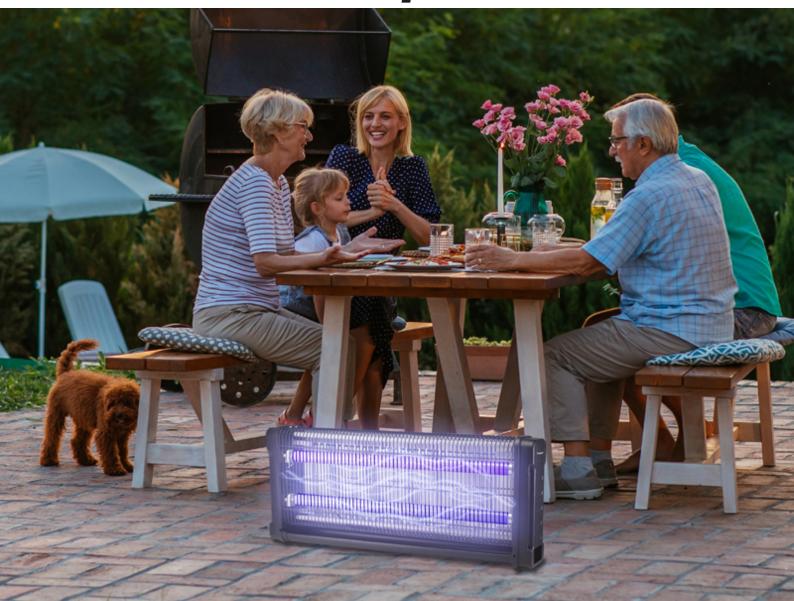

## P206ZAN040

Electric mosquito net with sturdy structure in ABS and metal, perfect also for outdoor use. The two 20 W UV-A light tubes each and the open top grid help to increase the attractiveness, to eliminate mosquitoes and other flying insects. Usable in support or hanging, thanks to the supplied chain. Remote control included, and removable tray for easy cleaning.