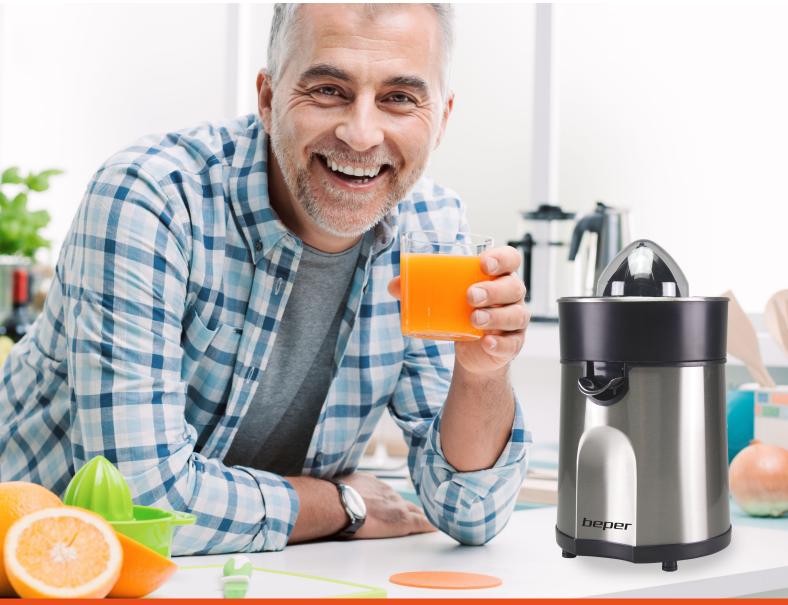

## **ELECTRIC CITRUS JUICER**

## P102EST001

Electric citrus juicer with steel body, container with drain anti-drip spout to make the juice flow directly into the glass. Two different cones supplied for small and large citrus fruits. Equipped with steel grid and practical dust cover. Easy to disassemble and clean, with non-slip feet to ensure stability.