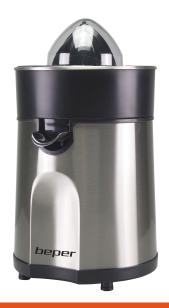

## **ELECTRIC CITRUS JUICER**

## P102EST001

Electric citrus juicer with steel body, container with drain anti-drip spout to make the juice flow directly into the glass. Two different cones supplied for small and large citrus fruits. Equipped with steel grid and practical dust cover. Easy to disassemble and clean, with non-slip feet to ensure stability.

## **ELECTRIC CITRUS JUICER**

P102EST001

PRODUCT SIZE: 15,3X16,7X26,4 CM MATERIAL: STAINLESS STEEL

POWER: 85 W

**GROSS WEIGHT**: 1,84 KG

PACKAGING SIZE: 18,3X18,4X29 CM

PACKAGING: GIFT BOX UNITS X PARCEL: 4 UNITS X PALLET: 120