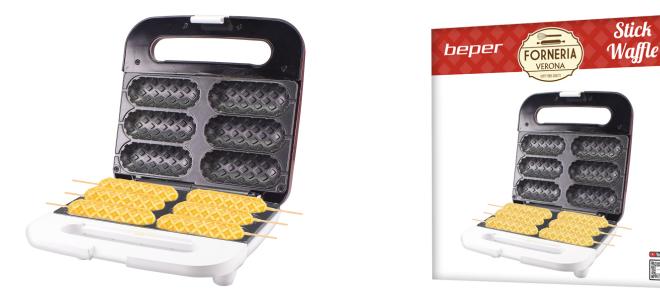

## **STICK WAFFLE MAKER**

## P101CUD100

Stick waffle maker with non stick plate and cool touch handle that can prepare up to 6 stick waffles at a time. Possibility of inserting sticks during or after cooking to get the stick waffles ready to eat or to be garnished without getting your hands dirty. Equipped with an operating light and a ready-to-cook light. With stable nonslip feet and cord winder. Storable in upright position after use.