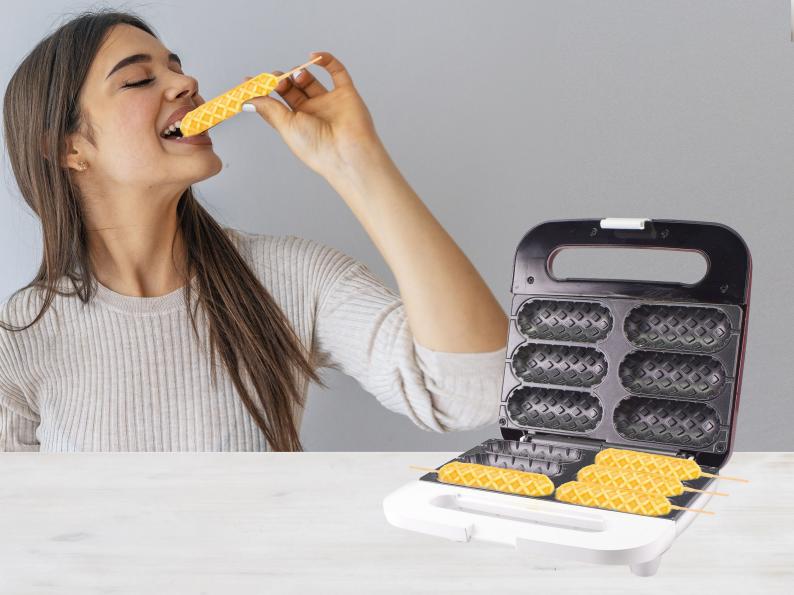

## **STICK WAFFLE MAKER**

## P101CUD100

Stick waffle maker with non stick plate and cool touch handle that can prepare up to 6 stick waffles at a time. Possibility of inserting sticks during or after cooking to get the stick waffles ready to eat or to be garnished without getting your hands dirty. Equipped with an operating light and a ready-to-cook light. With stable nonslip feet and cord winder. Storable in upright position after use.