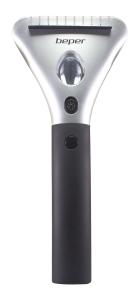

## P201UTP002

Here is the evolution of the good old ice scraper!

By heating up, the electrical resistance helps to melt the layer of ice that forms on the windshield and windows when the car is parked outside.

The extendable handle and 4.5 meter cable are perfect for reaching any point on the windshield, effortlessly. The integrated LED light allows you to use the scraper even in low light. With 12 V socket, ideal to keep in any vehicle just in case!

### P201UTP002

PRODUCT SIZE: 45X14X5,30 CM

MATERIAL: ABS POWER: 12 V W

**GROSS WEIGHT**: 0,50 KG

PACKAGING SIZE: 32X14,5X6 CM

**PACKAGING: GIFT BOX UNITS X PARCEL**: 6 **UNITS X PALLET**: 360

Video