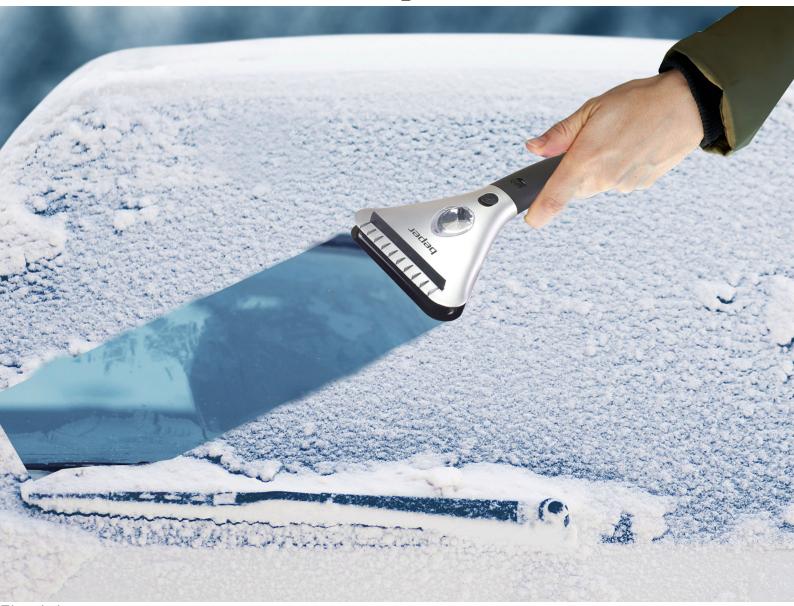

## P201UTP002

Here is the evolution of the good old ice scraper!

By heating up, the electrical resistance helps to melt the layer of ice that forms on the windshield and windows when the car is parked outside.

The extendable handle and 4.5 meter cable are perfect for reaching any point on the windshield, effortlessly. The integrated LED light allows you to use the scraper even in low light. With 12 V socket, ideal to keep in any vehicle just in case!