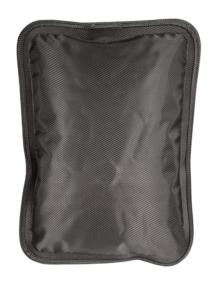

#### P203TFO001

Electric hot water bottle, ideal for cold winter days or for quick relief in case of localized muscle tension and pain. Comfortable and easy to use, it reaches the maximum temperature of use (about 58 ° C) in less than 15 minutes, and keeps the heat up to 2 hours. Safe use: it does not need to be filled with water and is equipped with an overheating protection system.

#### P203TFO001

PRODUCT SIZE: 24.5X15X5 CM
MATERIAL: POLYESTER + ABS

**POWER**: 420 W

**GROSS WEIGHT: 1.70 KG** 

PACKAGING SIZE: 28X8.5X16.5 CM

PACKAGING: GIFT BOX UNITS X PARCEL: 6 UNITS X PALLET: 288

Video