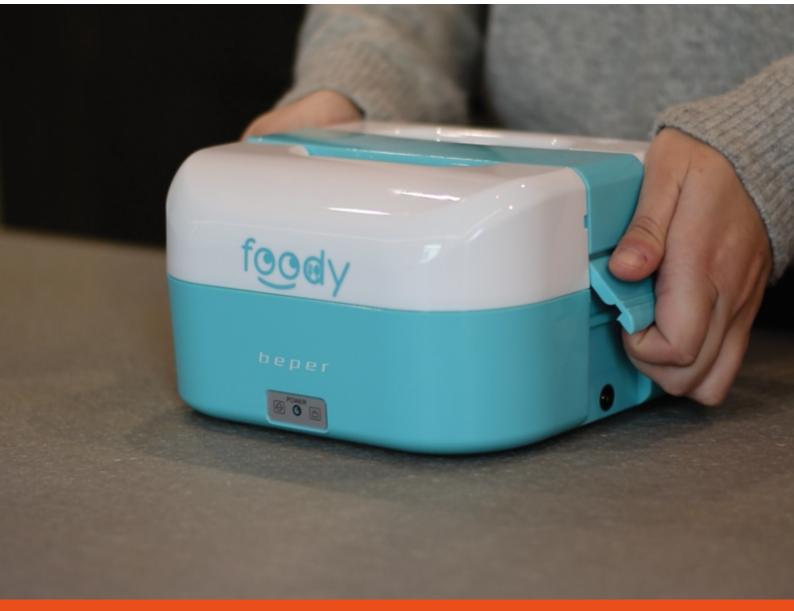

## **ELECTRIC LUNCH BOX**

## **BC.160A**

Practical ABS food warmer equipped with a removable internal plastic container with lid and steel heating plate. On / off button and operating light. Lid equipped with locking hooks and handle for easy transport, ideal even outside the home thanks to the car adapter. 2 plastic jars with lid and 2 dividers to form 2 or 4 portions supplied. Power cord compartment.