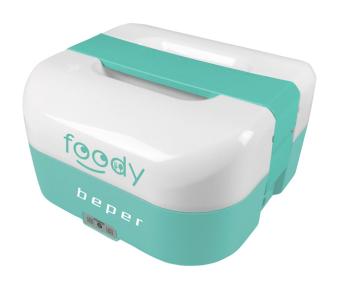

## **ELECTRIC LUNCH BOX**

## **BC.160A**

Practical ABS food warmer equipped with a removable internal plastic container with lid and steel heating plate. On / off button and operating light. Lid equipped with locking hooks and handle for easy transport, ideal even outside the home thanks to the car adapter. 2 plastic jars with lid and 2 dividers to form 2 or 4 portions supplied. Power cord compartment.