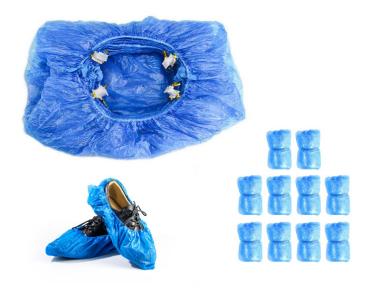

# **SET 100 SHOE COVERS FOR AUTOMATIC DISTRIBUTOR**

## C206UTI002

Set of 100 shoe covers for automatic shoe cover distributor, ideal to protect the floor from dirt and germs to keep it clean and sanitized. The shoe covers are waterproof, perfect for rainy days and with an elastic at the ankle to make them stable. Available in one size, to adapt to any shoe. They can be worn by hand or used as refills in the automatic distributor C206UTI001.