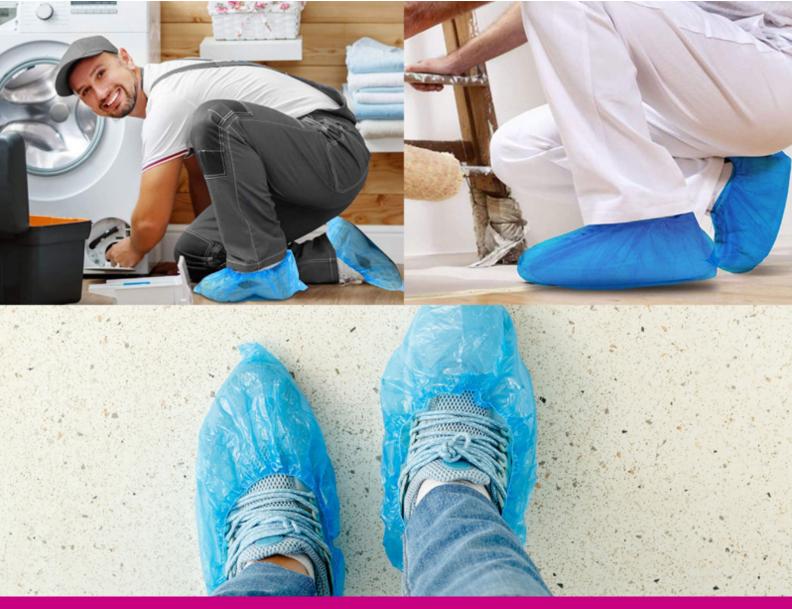

# **SET 100 SHOE COVERS FOR AUTOMATIC DISTRIBUTOR**

## C206UTI002

Set of 100 shoe covers for automatic shoe cover distributor, ideal to protect the floor from dirt and germs to keep it clean and sanitized. The shoe covers are waterproof, perfect for rainy days and with an elastic at the ankle to make them stable. Available in one size, to adapt to any shoe. They can be worn by hand or used as refills in the automatic distributor C206UTI001.