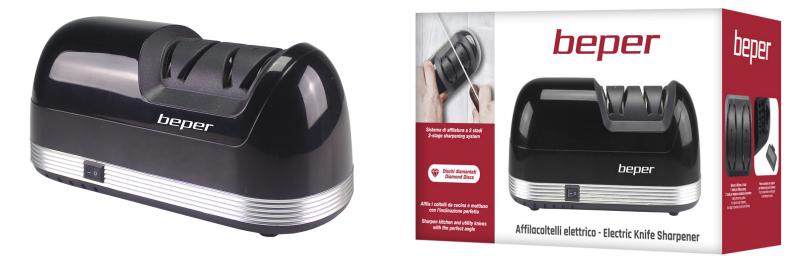

## **ELECTRIC KNIFE SHARPENER**

## P102ACP010

Electric knife sharpener for kitchen and multipurpose knives. Thanks to the durable diamond discs, sharpening is fast and precise. Equipped with many slots for sharpening the knives to the right angle. 2 stages of sharpening: rough and precision to smooth and polish the blades. Non-slip base for maximum stability and with a practical compartment with magnet to hold sharpening waste. Power switch for use in maximum safety.

## P102ACP010

PRODUCT SIZE: 21X10X9 CM MATERIAL: METAL WITH DIAMOND COATING POWER: 40 W GROSS WEIGHT: 1,15 KG PACKAGING SIZE: 23,5X13X13,5 CM PACKAGING: GIFT BOX UNITS X PARCEL: 6 UNITS X PALLET: 252

8056420222432