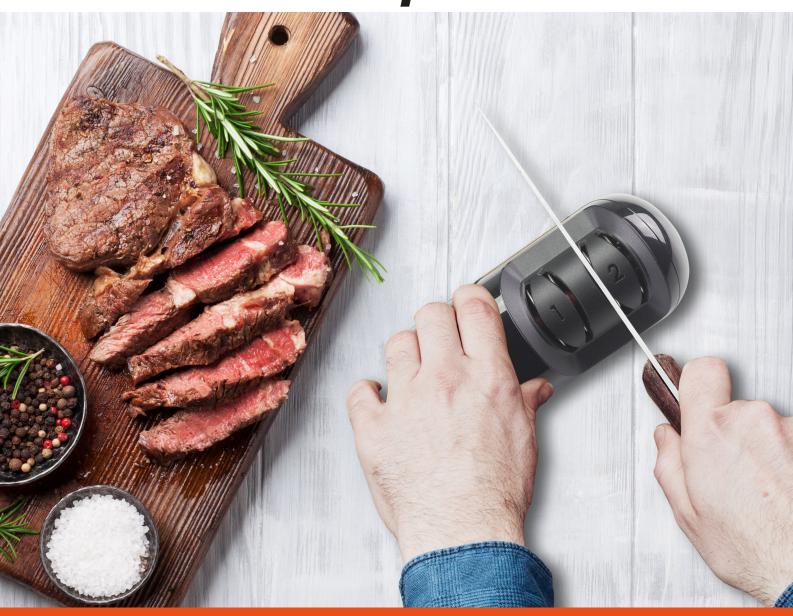

## **ELECTRIC KNIFE SHARPENER**

## P102ACP010

Electric knife sharpener for kitchen and multipurpose knives. Thanks to the durable diamond discs, sharpening is fast and precise. Equipped with many slots for sharpening the knives to the right angle. 2 stages of sharpening: rough and precision to smooth and polish the blades. Non-slip base for maximum stability and with a practical compartment with magnet to hold sharpening waste. Power switch for use in maximum safety.