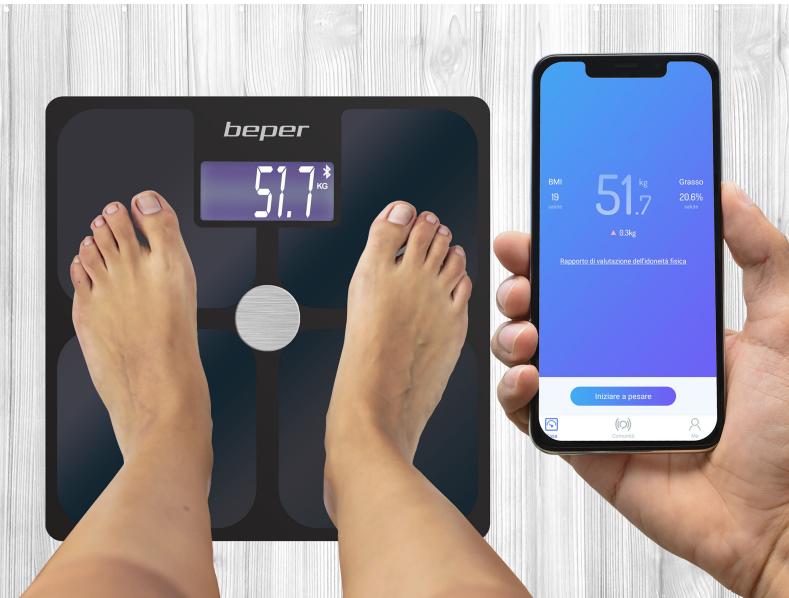

## P303BIP050

Electrical impedance body scale measuring 21 body indicators: Body shape, Nutrition, Weight, BMI, % Fat mass, Muscle weight, Visceral fat, Water level, Bones, Basal metabolism, Weight Fat mass, Skeletal muscle, Water weight, Protein weight, ideal weight, weight control, control fat, muscle control, body years, % protein, lean mass. The tempered glass panel is coated with indium tin oxide electrodes (ITO - indium tin oxide), extremely sensitive and able to detect, with speed and high precision, the body composition. Built-in bluetooth technology to transmit data directly to your smartphone via the Scaleup app (available for iOS and Android) and synchronizes with Google Fit, Fitbit and Apple Health apps. Statistics of historical data collected to monitor the trend and possibility to download the data in pdf format. Multiple users to create profiles for the whole family and ability to share data with the community. Measurement recision. Touch ignition and large

| backlit LCD display. Indicator of overload and low battery, automatic shutdown. |
|---------------------------------------------------------------------------------|
|                                                                                 |
|                                                                                 |
|                                                                                 |
|                                                                                 |
|                                                                                 |
|                                                                                 |
|                                                                                 |
|                                                                                 |
|                                                                                 |
|                                                                                 |
|                                                                                 |
|                                                                                 |
|                                                                                 |
|                                                                                 |
|                                                                                 |
|                                                                                 |
|                                                                                 |
|                                                                                 |