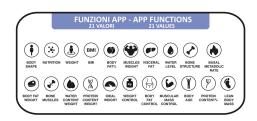

## P303BIP050

Electrical impedance body scale measuring 21 body indicators: Body shape, Nutrition, Weight, BMI, % Fat mass, Muscle weight, Visceral fat, Water level, Bones, Basal metabolism, Weight Fat mass, Skeletal muscle, Water weight, Protein weight, ideal weight, weight control, control fat, muscle control, body years, % protein, lean mass. The tempered glass panel is coated with indium tin oxide electrodes (ITO - indium tin oxide), extremely sensitive and able to detect, with speed and high precision, the body composition. Built-in bluetooth technology to transmit data directly to your smartphone via the Scaleup app (available for iOS and Android) and synchronizes with Google Fit, Fitbit and Apple Health apps. Statistics of historical data collected to monitor the trend and possibility to download the data in pdf format. Multiple users to create profiles for the whole family and ability to share data with the community. Measurement recision. Touch ignition and large