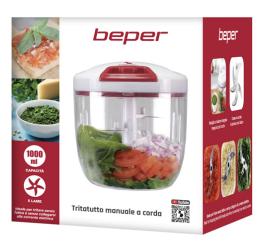

### **MANUAL CORD CHOPPER**

#### C107UTT002

The manual cord chopper is ideal for chopping effortlessly and without having to connect to the electricity. Simple and easy to use, just pull the pull handle several times. Blade unit with 5 stainless steel blades allows excellent chopping. 1000 ml transparent plastic container, dishwasher safe. With safety lock. Measurements: 13 x 13 x 14 cm

### C107UTT002

PRODUCT SIZE: 13 X 13 X 14 CM

MATERIAL: STEEL/ ABS GROSS WEIGHT: 0.10 KG

PACKAGING SIZE: 12.7X12.7X14.5 CM

PACKAGING: GIFT BOX UNITS X PARCEL: 6 UNITS X PALLET: 468

Video

8056420222388