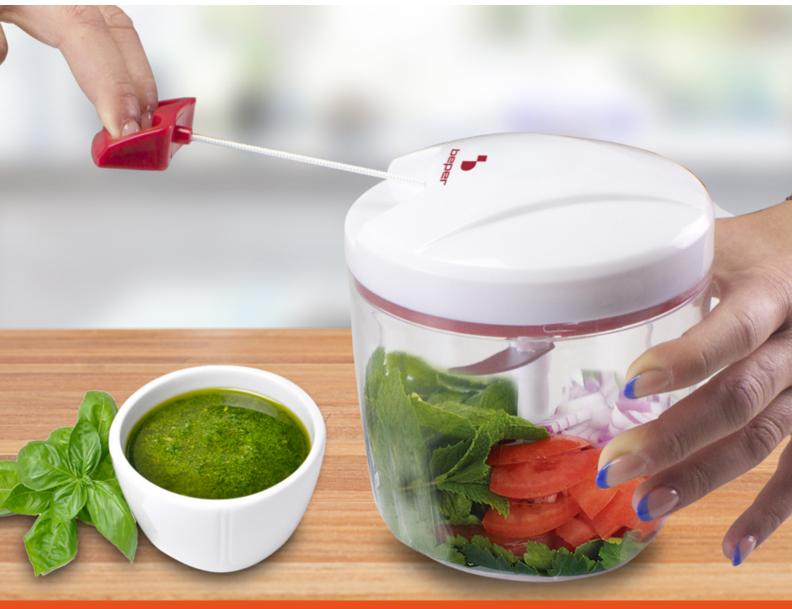

### **MANUAL CORD CHOPPER**

#### C107UTT002

The manual cord chopper is ideal for chopping effortlessly and without having to connect to the electricity. Simple and easy to use, just pull the pull handle several times. Blade unit with 5 stainless steel blades allows excellent chopping. 1000 ml transparent plastic container, dishwasher safe. With safety lock. Measurements: 13 x 13 x 14 cm