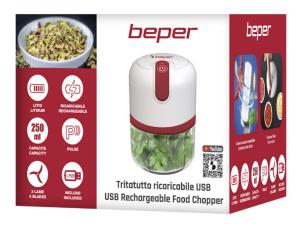

## **USB RECHARGEABLE FOOD CHOPPER**

## P102ROB050

Mini and compact rechargeable food chopper with a powerful lithium battery. The product is equipped with three stainless steel blades that quickly chop meat, aromatic herbs, vegetables simply by pressing and holding the operating button. 250ml container. Autonomy up to 20 cycles with 5 hours recharge. A USB cable for charging is included in the package.

## **USB RECHARGEABLE FOOD CHOPPER**

P102ROB050

PRODUCT SIZE: 8X8X11,50 CM
MATERIAL: STEEL/ABS/PP

CONTAINER
POWER: 30 W

**BATTERY**: 1500MAH LITHIUM

**BATTERY** 

**GROSS WEIGHT**: 0,033 KG

PACKAGING SIZE: 12,50X9,9,5 CM
PACKAGING: COLOR BOX-DISPLAY