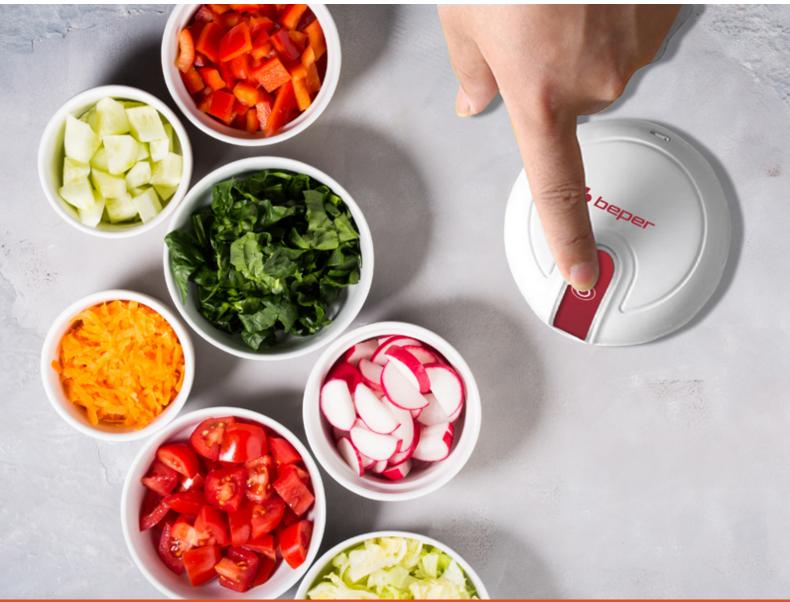

## **USB RECHARGEABLE FOOD CHOPPER**

## P102ROB050

Mini and compact rechargeable food chopper with a powerful lithium battery. The product is equipped with three stainless steel blades that quickly chop meat, aromatic herbs, vegetables simply by pressing and holding the operating button. 250ml container. Autonomy up to 20 cycles with 5 hours recharge. A USB cable for charging is included in the package.