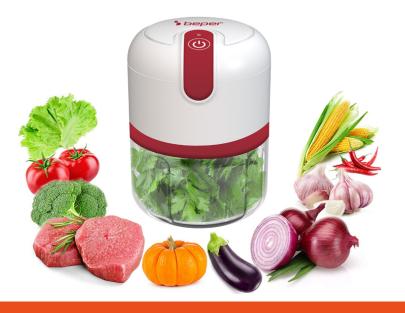

## **USB RECHARGEABLE FOOD CHOPPER**

## P102ROB050

Mini and compact rechargeable food chopper with a powerful lithium battery. The product is equipped with three stainless steel blades that quickly chop meat, aromatic herbs, vegetables simply by pressing and holding the operating button. 250ml container. Autonomy up to 20 cycles with 5 hours recharge. A USB cable for charging is included in the package.