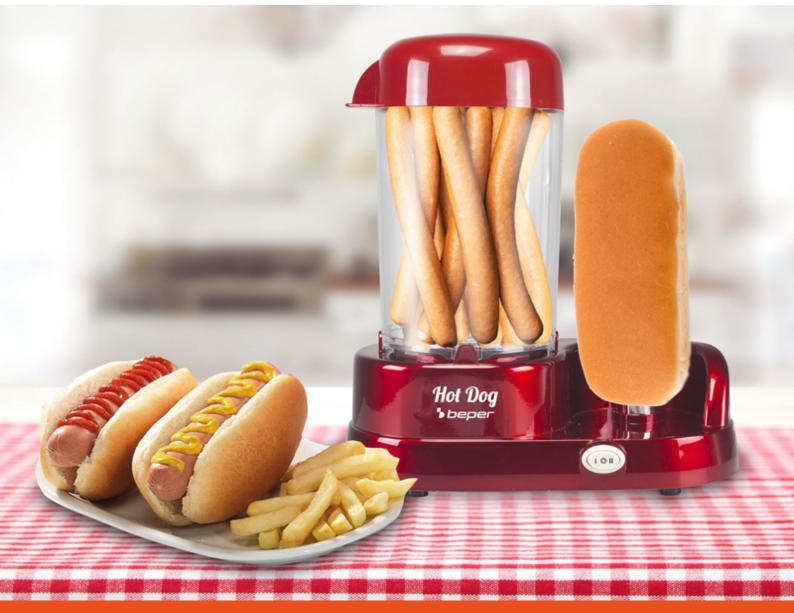

## **HOT DOG MAKER**

## P101CUD501

Ideal machine for the preparation of hot dogs, thanks to the possibility of steaming sausages and to the stainless steel heating rod to warm bread. Non-stick water tank with MAX level indicator. Plastic steamer and lid, both removable for easy cleaning. Also great for steaming eggs and vegetables. On/off button and non-slip feet.