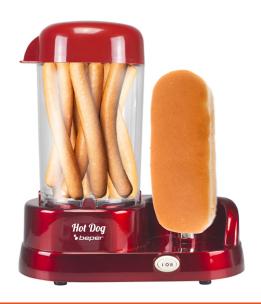

## **HOT DOG MAKER**

## P101CUD501

Ideal machine for the preparation of hot dogs, thanks to the possibility of steaming sausages and to the stainless steel heating rod to warm bread. Non-stick water tank with MAX level indicator. Plastic steamer and lid, both removable for easy cleaning. Also great for steaming eggs and vegetables. On/off button and non-slip feet.