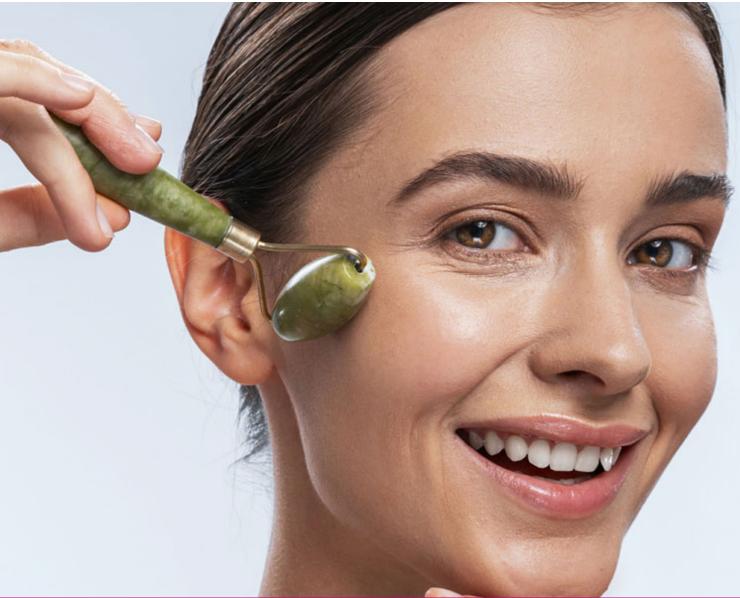

## **JADE ROLLER & GUA SHA MASSAGGE TOOL**

## C301ABE101

Jade roller and Gua Sha massage tool stimulate proper blood circulation, help minimize facial puffiness, fine lines, wrinkles and dark circles around eyes. They tone facial muscles and drain lymph nodes. They relieve stress and tension and improve skin elasticity to give it a more natural glow. Ideal for applying serums and creams on your skin for proper absorption. Double-headed roller: Big roller for face, head, neck, arms and legs; Small roller for the areas around nose, eyes and lips. Gua Sha tool for the facial muscles, jawline, back, nape and feet.