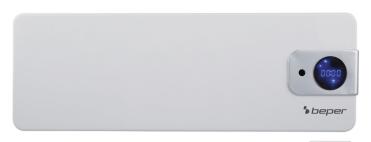

## P203TER100

Fan heater with ceramic heating elements, with elegant and compact design. Auto shut off timer adjustable up to 24 hours, and week timer program. With energy saving mode, 2 power settings available, and fan mode. With adjustable thermostat and LED display. Wall mounting kit and remote control included. IP22 protection degree against water, ideal for laundry rooms and bathrooms.

## Digital Fan Heater

## P203TER100

PRODUCT SIZE: 51X14X19 CM

MATERIAL: ABS + PP CERAMIC HEATING

**ELEMENTS** 

**POWER**: 2000 W

**GROSS WEIGHT: 2.50 KG** 

PACKAGING SIZE: 57,5X32,5X47,5 CM

PACKAGING: GIFT BOX UNITS X PARCEL: 4 UNITS X PALLET: 64