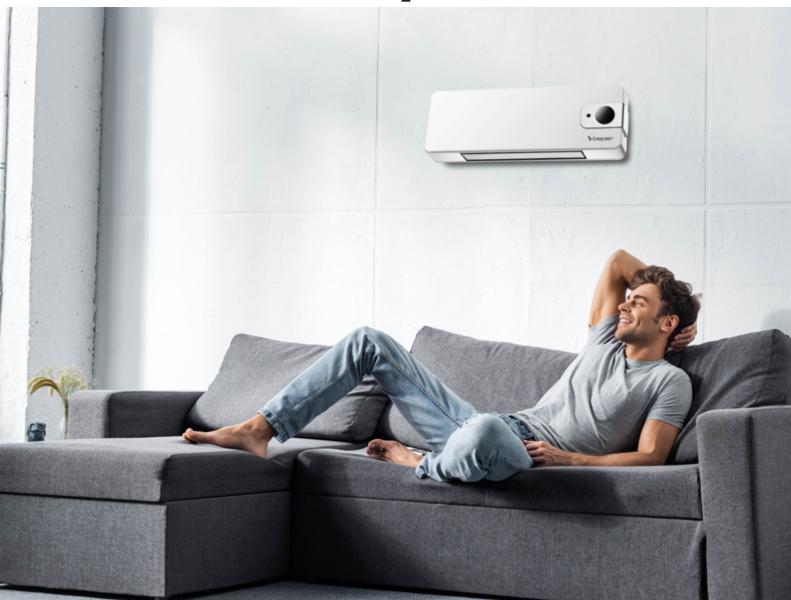

## P203TER100

Fan heater with ceramic heating elements, with elegant and compact design. Auto shut off timer adjustable up to 24 hours, and week timer program. With energy saving mode, 2 power settings available, and fan mode. With adjustable thermostat and LED display. Wall mounting kit and remote control included. IP22 protection degree against water, ideal for laundry rooms and bathrooms.

## Digital Fan Heater

## P203TER100

PRODUCT SIZE: 51X14X19 CM

MATERIAL: ABS + PP CERAMIC HEATING

**ELEMENTS** 

**POWER**: 2000 W

**GROSS WEIGHT: 2.50 KG** 

PACKAGING SIZE: 57,5X32,5X47,5 CM

PACKAGING: GIFT BOX UNITS X PARCEL: 4 UNITS X PALLET: 64