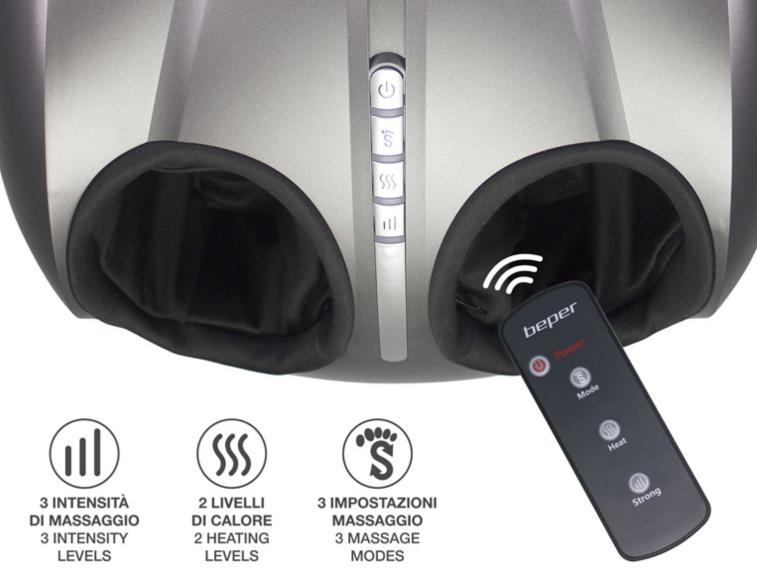

### **MULTIFUNCTIONAL FOOT MASSAGER**

#### P302MAS050

This foot massager is ergonomically designed for maximum comfort, by offering a deep Shiatsu massage with heating effect and air compression. It improves blood circulation, soothes pain caused by planta fasciitis, and helps reducing neuropathic numbress of the feet. Intensity of massage and air compression adjustable on 3 levels and 2 levels of heat available, to create a unique and customized massaging program. Detachable and washable foot sleeves. Remote control included and auto shut off after 15 minutes of use.