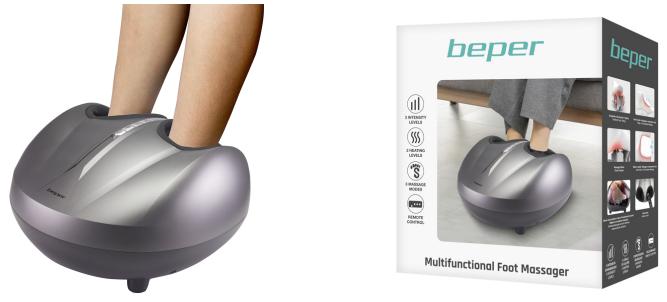

### **MULTIFUNCTIONAL FOOT MASSAGER**

#### P302MAS050

This foot massager is ergonomically designed for maximum comfort, by offering a deep Shiatsu massage with heating effect and air compression. It improves blood circulation, soothes pain caused by planta fasciitis, and helps reducing neuropathic numbress of the feet. Intensity of massage and air compression adjustable on 3 levels and 2 levels of heat available, to create a unique and customized massaging program. Detachable and washable foot sleeves. Remote control included and auto shut off after 15 minutes of use.