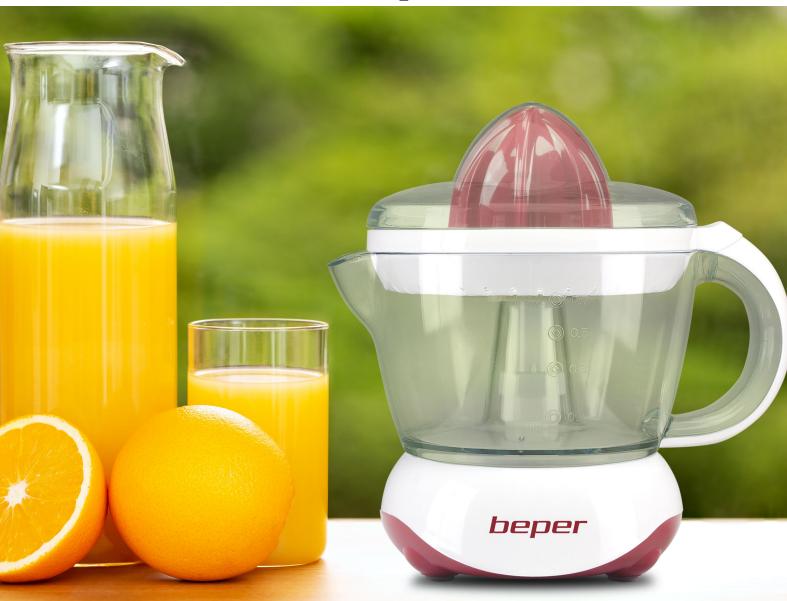

## **ELECTRIC CITRUS JUICER**

## **BP.101H**

Compact electric juicer with ABS body suitable for small and large citrus fruits thanks to the two different cones. Double direction of rotation for optimal squeezing. Includes filtering grid and graduated container. With non-slip feet to ensure stability. Easy to disassemble and clean. Hygienic plastic cover supplied.