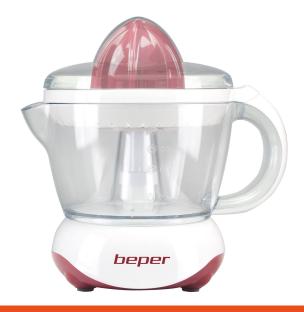

## **ELECTRIC CITRUS JUICER**

## **BP.101H**

Compact electric juicer with ABS body suitable for small and large citrus fruits thanks to the two different cones. Double direction of rotation for optimal squeezing. Includes filtering grid and graduated container. With non-slip feet to ensure stability. Easy to disassemble and clean. Hygienic plastic cover supplied.

## **ELECTRIC CITRUS JUICER**

**BP.101H** 

**PRODUCT SIZE**: 14,5X19,5X20,5 CM

MATERIAL: ABS POWER: 25 W

**GROSS WEIGHT**: 0,70 KG

PACKAGING SIZE: 16X16X20,5 CM

PACKAGING: GIFT BOX UNITS X PARCEL: 6 UNITS X PALLET: 210