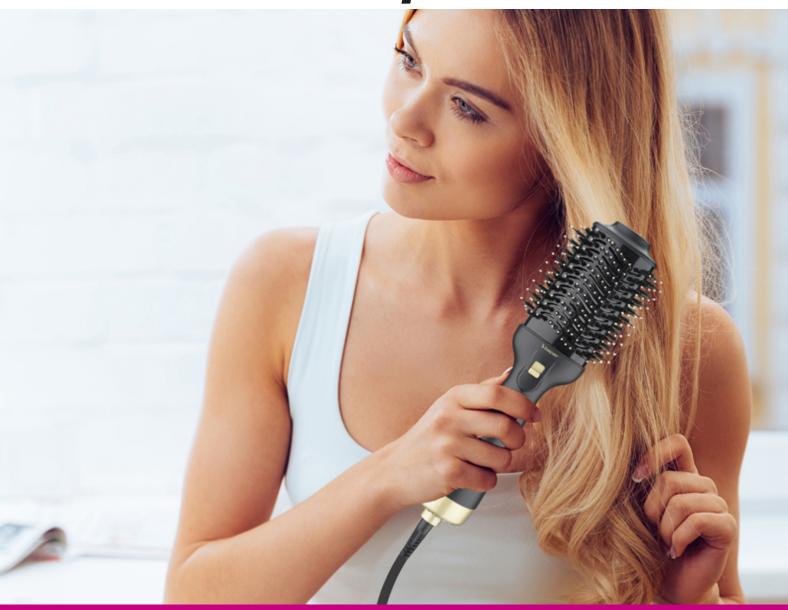

## HAIR DRYER AND VOLUMIZER HOT AIR BRUSH

## P301PIS100

Hair dryer brush with innovative oval shape, ideal to straighten your hair, give volume to your hair roots and perfectly curl hair tips. Thanks to its ceramic coating, this brush is designed to rapidly and evenly distribute hot air throughout your hair, for a quick drying and styling by reducing damage caused by the heat. Bristles with different lengths and thicknesses help to untangle hair and to enhance volume, for straight and shiny results. 3 temperature settings (high, low, cool air) and 2 speeds available. Ergonomic handle, cold tip and swivel cable, for maximum comfort of use.