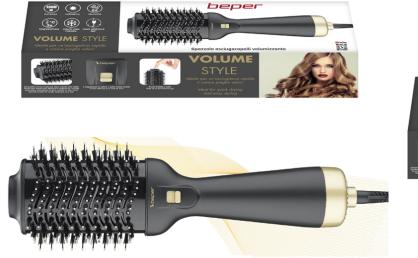

## HAIR DRYER AND VOLUMIZER HOT AIR BRUSH

## P301PIS100

Hair dryer brush with innovative oval shape, ideal to straighten your hair, give volume to your hair roots and perfectly curl hair tips. Thanks to its ceramic coating, this brush is designed to rapidly and evenly distribute hot air throughout your hair, for a quick drying and styling by reducing damage caused by the heat. Bristles with different lengths and thicknesses help to untangle hair and to enhance volume, for straight and shiny results. 3 temperature settings (high, low, cool air) and 2 speeds available. Ergonomic handle, cold tip and swivel cable, for maximum comfort of use.